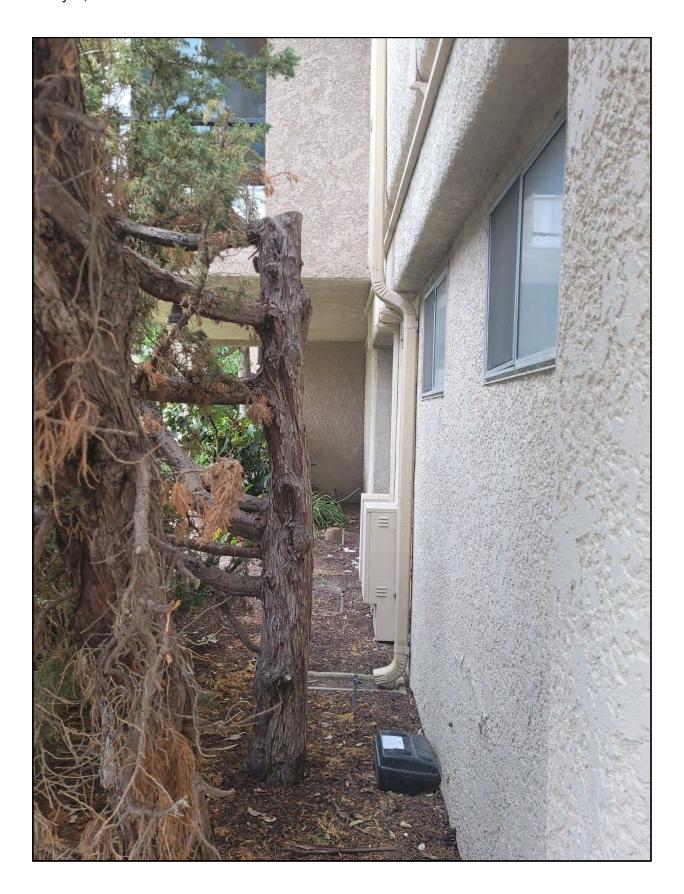

The Rusty Leaf Fig tree was last pruned in August of 2022. Future trimming is tentatively scheduled for fiscal year 2024. This tree is on a two-year trim cycle.

The height of the tree is approximately 80 feet with a trunk diameter of approximately 22 inches. The tree is growing in the turf areas behind the manor. The tree is approximately 8 feet from the manor.

The proximity of the tree to the unit does jeopardize the stability of the tree. Root pruning would reduce the risk of damage to the foundation but this would jeopardize the stability of the tree and risk further structural damage to the unit.