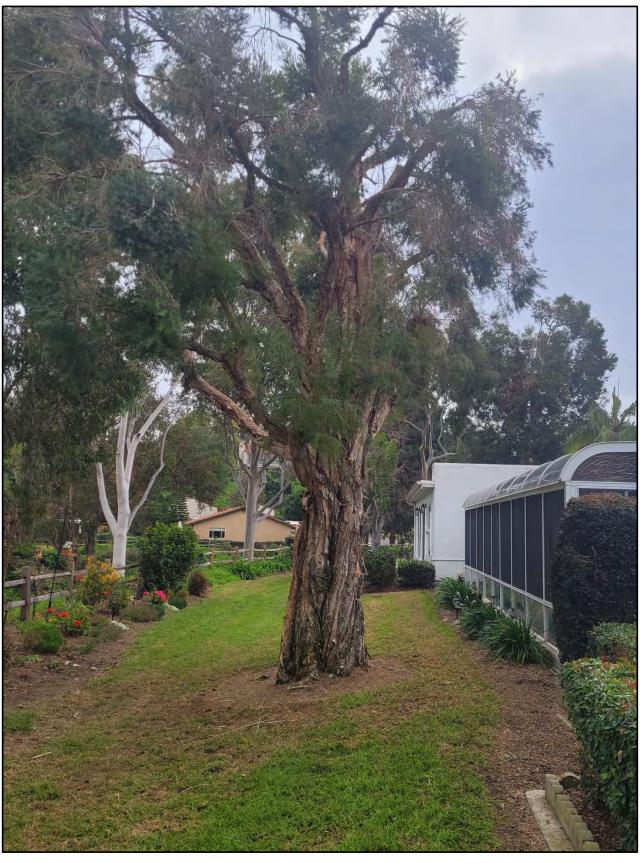

#### **BACKGROUND**

The resident purchased the unit in December 2022, and is requesting the removal of one Rusty Leaf Fig tree, *Ficus Rubiginosa*, located at the rear of the unit in the turf area.

The reasons cited for the removal include the tree is in close proximity to the home and fear of failure. There are two signatures on the request form in favor of the removal (Attachment 1).

The Rusty Leaf Fig tree was last pruned in August of 2022. Future trimming is tentatively scheduled for fiscal year 2024. This tree is on a two-year trim cycle.

The height of the tree is approximately 80 feet with a trunk diameter of approximately 22 inches. The tree is growing in the turf areas behind the manor. The tree is approximately 8 feet from the manor.

#### **DISCUSSION**

At the time of inspection, the Rusty Leaf Fig tree was found to be in good condition. There were no signs of pests or previous pest damage. No decay, dead or broken branches were found in the canopy. There was some overhang of limbs over the roof. One surface root was growing towards the unit; one girdling root and additional roots are growing on the opposite side of the tree.

The proximity of the tree to the unit does jeopardize the stability of the tree. Root pruning would reduce the risk of damage to the foundation but this would jeopardize the stability of the tree and risk further structural damage to the unit.