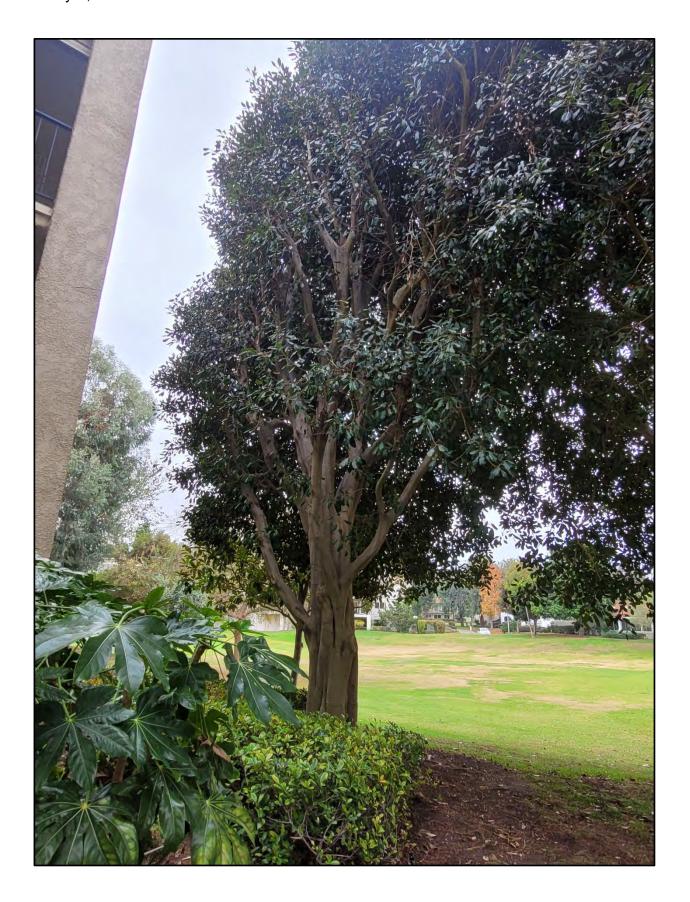

#### **STAFF REPORT**

DATE: February 1, 2024

FOR: Landscape Committee

SUBJECT: Tree Removal Request: 3153-A Alta Vista – One Rusty Leaf Fig Tree

#### **BACKGROUND**

The resident purchased the unit in December 2022, and is requesting the removal of one Rusty Leaf Fig tree, *Ficus Rubiginosa*, located at the rear of the unit in the turf area.

The reasons cited for the removal include the tree is in close proximity to the home and fear of failure. There are two signatures on the request form in favor of the removal (Attachment 1).

The Rusty Leaf Fig tree was last pruned in August of 2022. Future trimming is tentatively scheduled for fiscal year 2024. This tree is on a two-year trim cycle.

The height of the tree is approximately 80 feet with a trunk diameter of approximately 22 inches. The tree is growing in the turf areas behind the manor. The tree is approximately 8 feet from the manor.