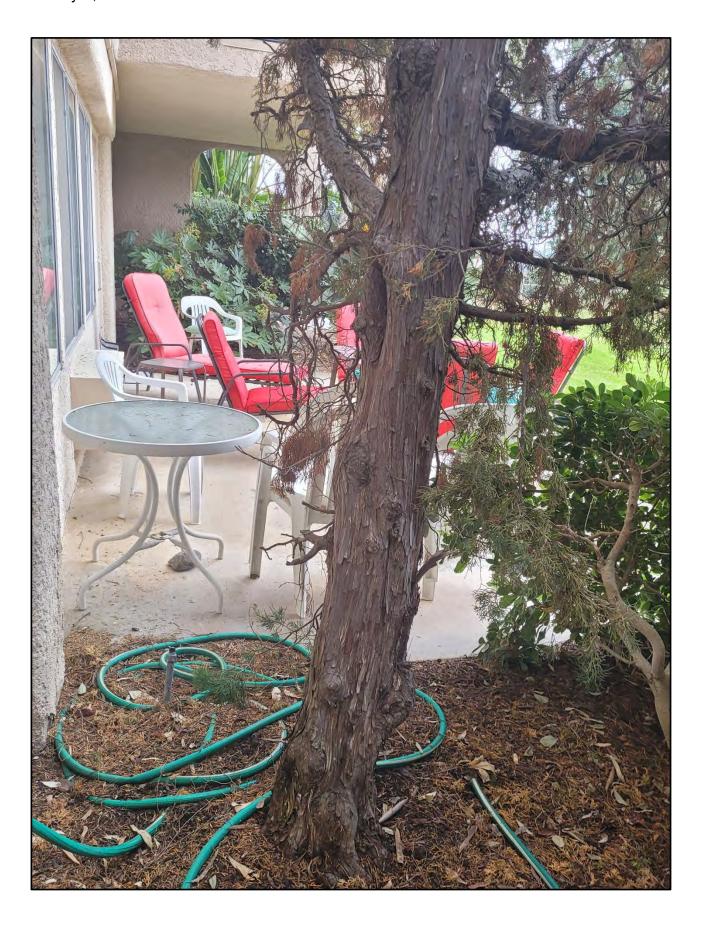

#### **BACKGROUND**

The resident purchased the unit in December 2022, and is requesting the removal of one Rusty Leaf Fig tree, *Ficus Rubiginosa*, located at the rear of the unit in the turf area.

The reasons cited for the removal include the tree is in close proximity to the home and fear of failure. There are two signatures on the request form in favor of the removal (Attachment 1).

The Rusty Leaf Fig tree was last pruned in August of 2022. Future trimming is tentatively scheduled for fiscal year 2024. This tree is on a two-year trim cycle.

The height of the tree is approximately 80 feet with a trunk diameter of approximately 22 inches. The tree is growing in the turf areas behind the manor. The tree is approximately 8 feet from the manor.

#### **DISCUSSION**

At the time of inspection, the Rusty Leaf Fig tree was found to be in good condition. There were no signs of pests or previous pest damage. No decay, dead or broken branches were found in the canopy. There was some overhang of limbs over the roof. One surface root was growing towards the unit; one girdling root and additional roots are growing on the opposite side of the tree.