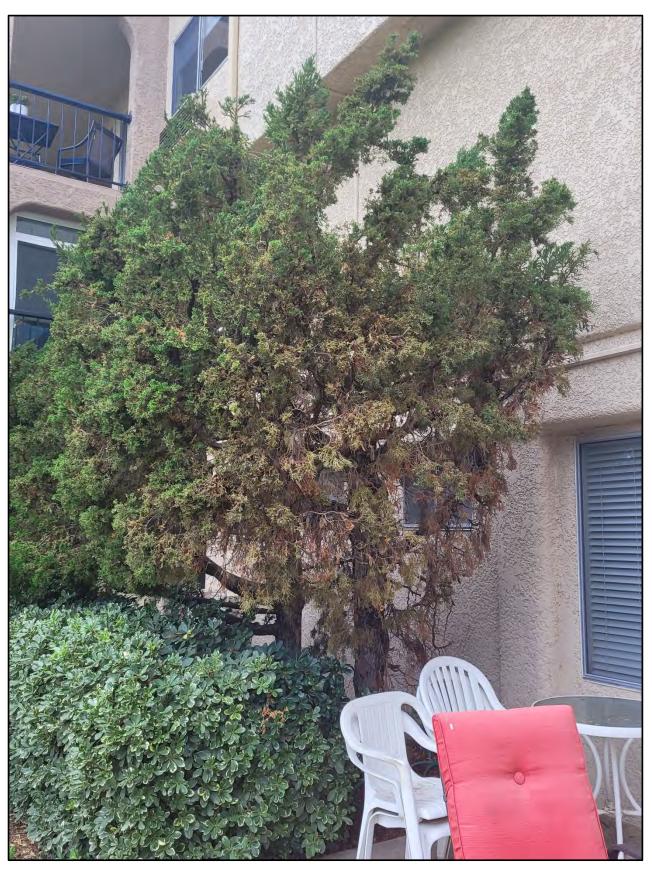

#### **STAFF REPORT**

DATE: February 1, 2024

FOR: Landscape Committee

SUBJECT: Tree Removal Request: 3153-A Alta Vista – One Rusty Leaf Fig Tree

#### **BACKGROUND**

The resident purchased the unit in December 2022, and is requesting the removal of one Rusty Leaf Fig tree, *Ficus Rubiginosa*, located at the rear of the unit in the turf area.

The reasons cited for the removal include the tree is in close proximity to the home and fear of failure. There are two signatures on the request form in favor of the removal (Attachment 1).

The Rusty Leaf Fig tree was last pruned in August of 2022. Future trimming is tentatively scheduled for fiscal year 2024. This tree is on a two-year trim cycle.

The height of the tree is approximately 80 feet with a trunk diameter of approximately 22 inches. The tree is growing in the turf areas behind the manor. The tree is approximately 8 feet from the manor.

#### **DISCUSSION**

At the time of inspection, the Rusty Leaf Fig tree was found to be in good condition. There were no signs of pests or previous pest damage. No decay, dead or broken branches were found in the canopy. There was some overhang of limbs over the roof. One surface root was growing towards the unit; one girdling root and additional roots are growing on the opposite side of the tree.