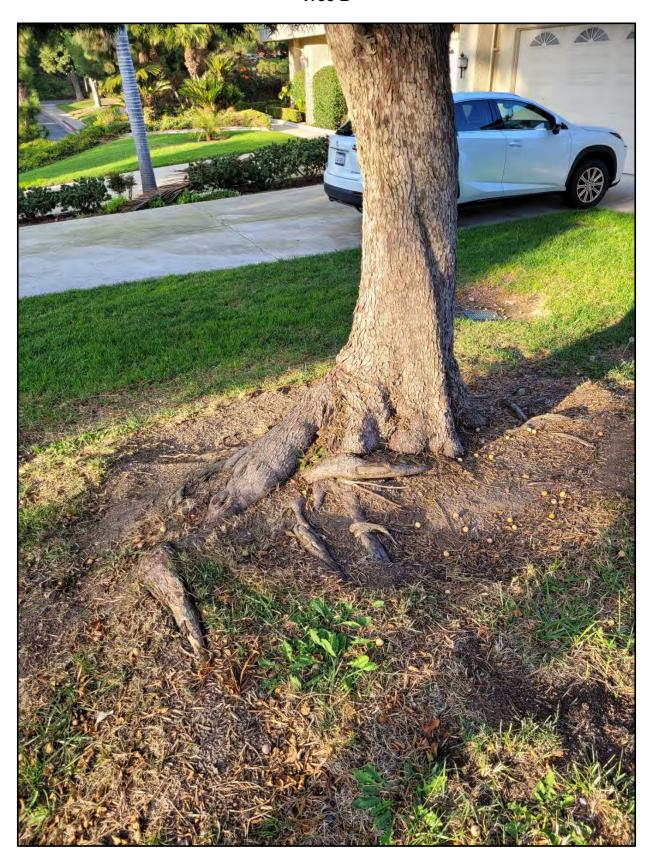

#### **STAFF REPORT**

DATE: February 1, 2024

FOR: Landscape Committee

SUBJECT: Tree Removal Request: 3153-A Alta Vista – One Rusty Leaf Fig Tree

#### **DISCUSSION**

At the time of inspection, the Rusty Leaf Fig tree was found to be in good condition. There were no signs of pests or previous pest damage. No decay, dead or broken branches were found in the canopy. There was some overhang of limbs over the roof. One surface root was growing towards the unit; one girdling root and additional roots are growing on the opposite side of the tree.

The proximity of the tree to the unit does jeopardize the stability of the tree. Root pruning would reduce the risk of damage to the foundation but this would jeopardize the stability of the tree and risk further structural damage to the unit.