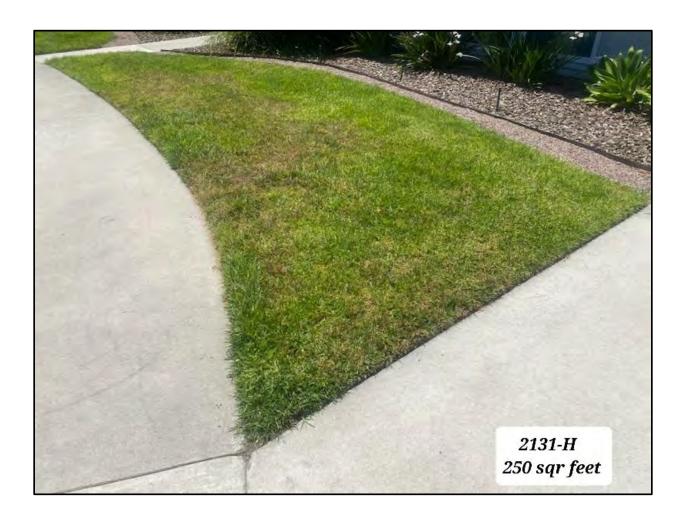

Laguna Woods, CA, 92637

• Landscape Request Form on File: YES

LRF Date Submitted: 11/30/2022Work will be completed by: Staff

Square Feet: 700 sq ft.Estimated Cost: \$2,975





### 3359-N Monte Hermoso, Laguna Woods, CA, 92637

Landscape Request Form on File: YES

LRF Date Submitted: 3/16/2023Work will be completed by: Staff

Square Feet: 750 sq. ftEstimated Cost: \$3,188













### 3131-A-D Via Serena, Laguna Woods, CA, 92637

• Landscape Request Form on File: **YES** 

LRF Date Submitted: 1/15/2024Work will be completed by: Staff

Square Feet: 1100 sq. ft.Estimated Cost: \$4,675





# 2131-H Via Puerta, Laguna Woods, CA, 92637

• Landscape Request Form on File: YES

LRF Date Submitted: 4/5/2023Work will be completed by: Staff

Square Feet: 1400 sq. ft.Estimated Cost: \$5,950









### 2350-C Via Mariposa W, Laguna Woods, CA, 92637

Landscape Request Form on File: YES

LRF Date Submitted: 1/30/2023Work will be completed by: Staff

Square Feet: 1500 sq. ft.Estimated Cost : \$6,375







# **ENGINEER'S ESTIMATE** BAHIA BLANCA WEST (PARK SITE 1) City of Laguna Woods Village

### Schedule

January 9th 2024

Project Area 36,401.00 0.84 Acres: Cost per Acre: \$ 2,280,874

|     |                                                                               |              |      | Cost per Acre: | \$ 2,28       |
|-----|-------------------------------------------------------------------------------|--------------|------|----------------|---------------|
|     | A. SITE CLEARING, EARTHWORK AND GRADING, STORN                                | NWATER FACIL |      |