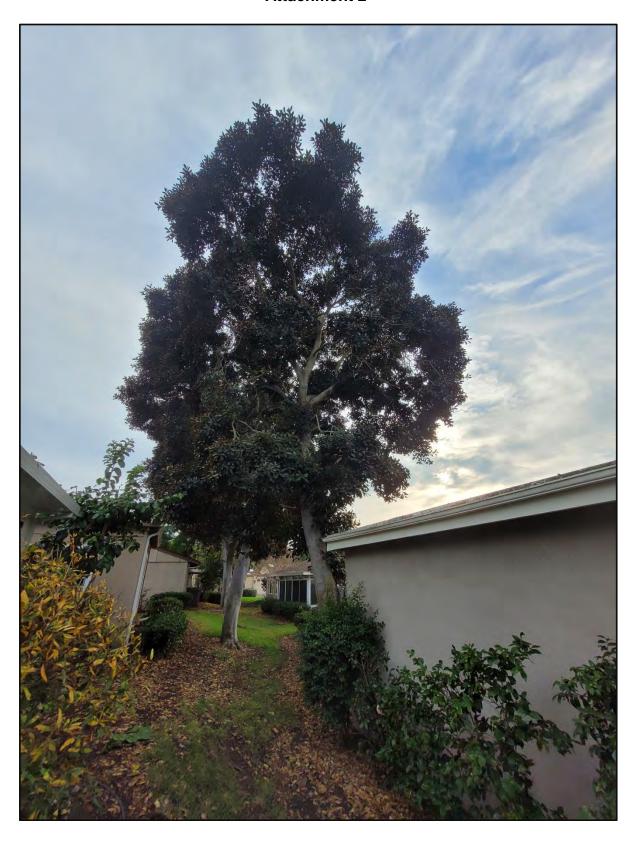

#### **STAFF REPORT**

DATE: February 1, 2024

FOR: Landscape Committee

SUBJECT: Tree Removal Request: 3153-A Alta Vista – One Rusty Leaf Fig Tree

#### **BACKGROUND**

The resident purchased the unit in December 2022, and is requesting the removal of one Rusty Leaf Fig tree, *Ficus Rubiginosa*, located at the rear of the unit in the turf area.

The reasons cited for the removal include the tree is in close proximity to the home and fear of failure. There are two signatures on the request form in favor of the removal (Attachment 1).

The Rusty Leaf Fig tree was last pruned in August of 2022. Future trimming is tentatively scheduled for fiscal year 2024. This tree is on a two-year trim cycle.

The height of the tree is approximately 80 feet with a trunk diameter of approximately 22 inches. The tree is growing in the turf areas behind the manor. The tree is approximately 8 feet from the manor.

#### ATTACHMENT(S)

Attachment 1: Mutual Landscape Request Form

Attachment 2: Photographs