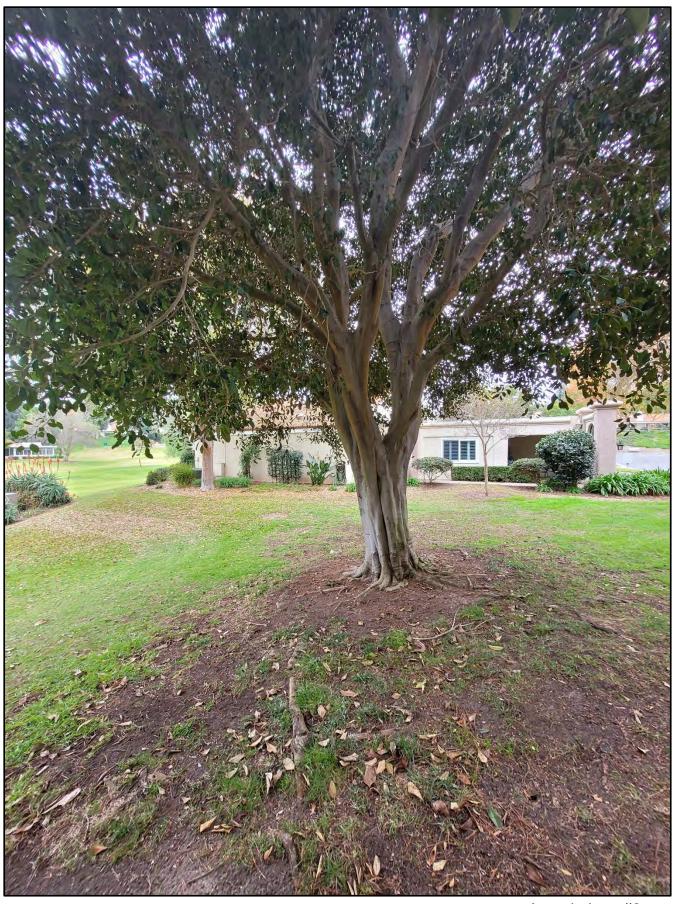

#### **STAFF REPORT**

DATE: February 1, 2024

FOR: Landscape Committee

SUBJECT: Tree Removal Request: 3153-A Alta Vista – One Rusty Leaf Fig Tree

#### **BACKGROUND**

The resident purchased the unit in December 2022, and is requesting the removal of one Rusty Leaf Fig tree, *Ficus Rubiginosa*, located at the rear of the unit in the turf area.

The reasons cited for the removal include the tree is in close proximity to the home and fear of failure. There are two signatures on the request form in favor of the removal (Attachment 1).

The Rusty Leaf Fig tree was last pruned in August of 2022. Future trimming is tentatively scheduled for fiscal year 2024. This tree is on a two-year trim cycle.

The height of the tree is approximately 80 feet with a trunk diameter of approximately 22 inches. The tree is growing in the turf areas behind the manor. The tree is approximately 8 feet from the manor.

#### **DISCUSSION**

At the time of inspection, the Rusty Leaf Fig tree was found to be in good condition. There were no signs of pests or previous pest damage. No decay, dead or broken branches were found in the canopy. There was some overhang of limbs over the roof. One surface root was growing towards the unit; one girdling root and additional roots are growing on the opposite side of the tree.