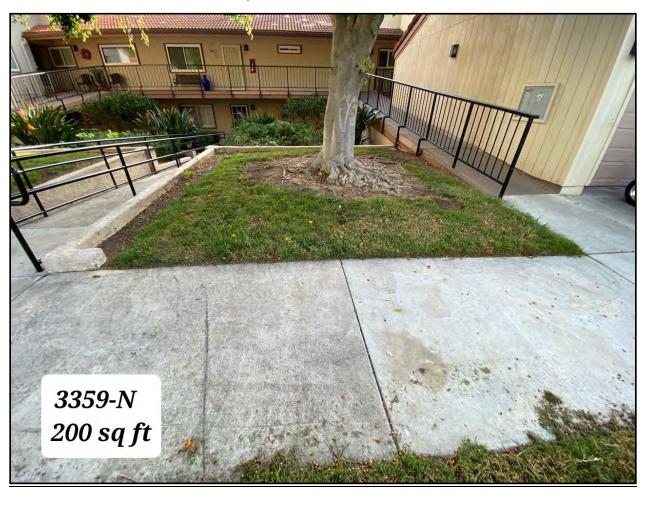

Third Laguna Hills Mutual Landscape Committee Regular Open Session February 1, 2024 Page 2 of 2

- e. 5510-3C Tree Removal Request
- f. 5570-A Tree Removal Request
- g. Turf Reduction Projects
- h. Bahia Blanca Project
- i. Resident Inspectors