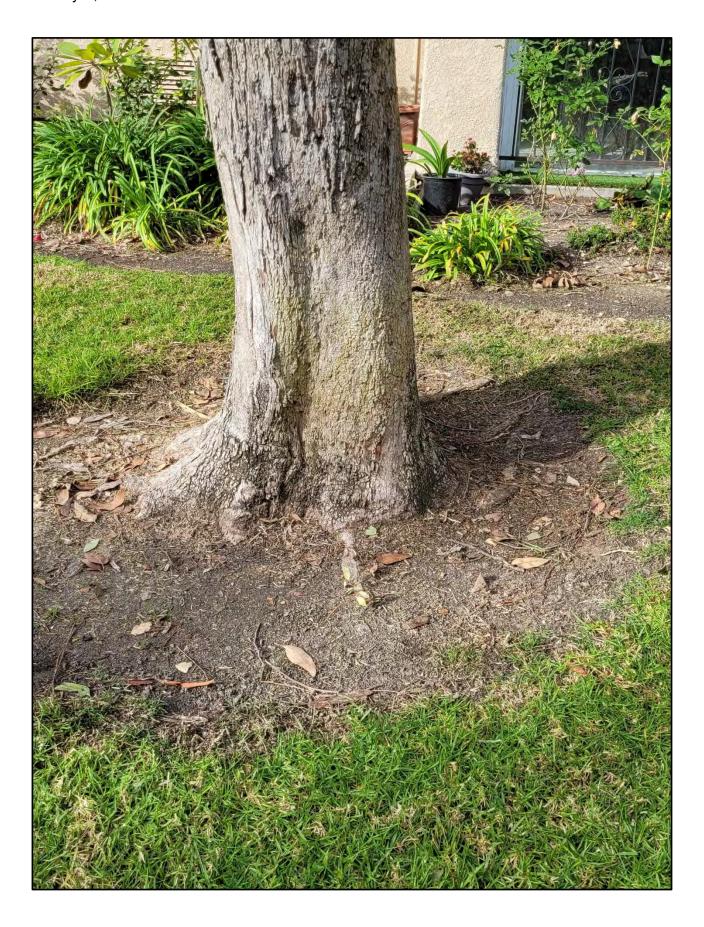

The Rusty Leaf Fig tree was last pruned in August of 2022. Future trimming is tentatively scheduled for fiscal year 2024. This tree is on a two-year trim cycle.

The height of the tree is approximately 80 feet with a trunk diameter of approximately 22 inches. The tree is growing in the turf areas behind the manor. The tree is approximately 8 feet from the manor.

#### **DISCUSSION**

At the time of inspection, the Rusty Leaf Fig tree was found to be in good condition. There were no signs of pests or previous pest damage. No decay, dead or broken branches were found in the canopy. There was some overhang of limbs over the roof. One surface root was growing towards the unit; one girdling root and additional roots are growing on the opposite side of the tree.