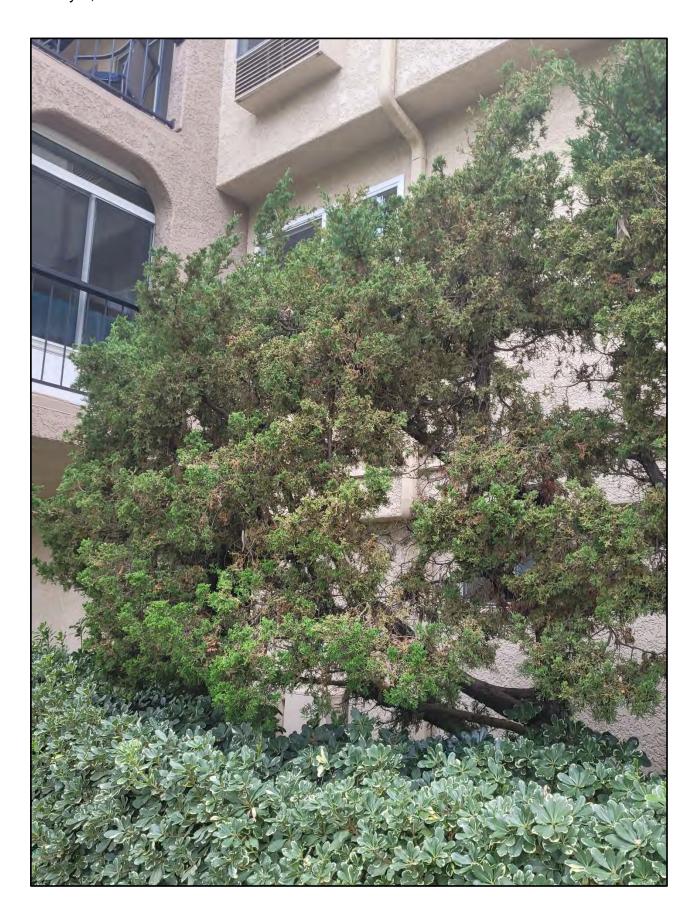

#### **STAFF REPORT**

DATE: February 1, 2024

FOR: Landscape Committee

SUBJECT: Tree Removal Request: 3153-A Alta Vista – One Rusty Leaf Fig Tree

#### **BACKGROUND**

The resident purchased the unit in December 2022, and is requesting the removal of one Rusty Leaf Fig tree, *Ficus Rubiginosa*, located at the rear of the unit in the turf area.

The reasons cited for the removal include the tree is in close proximity to the home and fear of failure. There are two signatures on the request form in favor of the removal (Attachment 1).

The Rusty Leaf Fig tree was last pruned in August of 2022. Future trimming is tentatively scheduled for fiscal year 2024. This tree is on a two-year trim cycle.

The height of the tree is approximately 80 feet with a trunk diameter of approximately 22 inches. The tree is growing in the turf areas behind the manor. The tree is approximately 8 feet from the manor.

#### **DISCUSSION**

At the time of inspection, the Rusty Leaf Fig tree was found to be in good condition. There were no signs of pests or previous pest damage. No decay, dead or broken branches were found in the canopy. There was some overhang of limbs over the roof. One surface root was growing towards the unit; one girdling root and additional roots are growing on the opposite side of the tree.