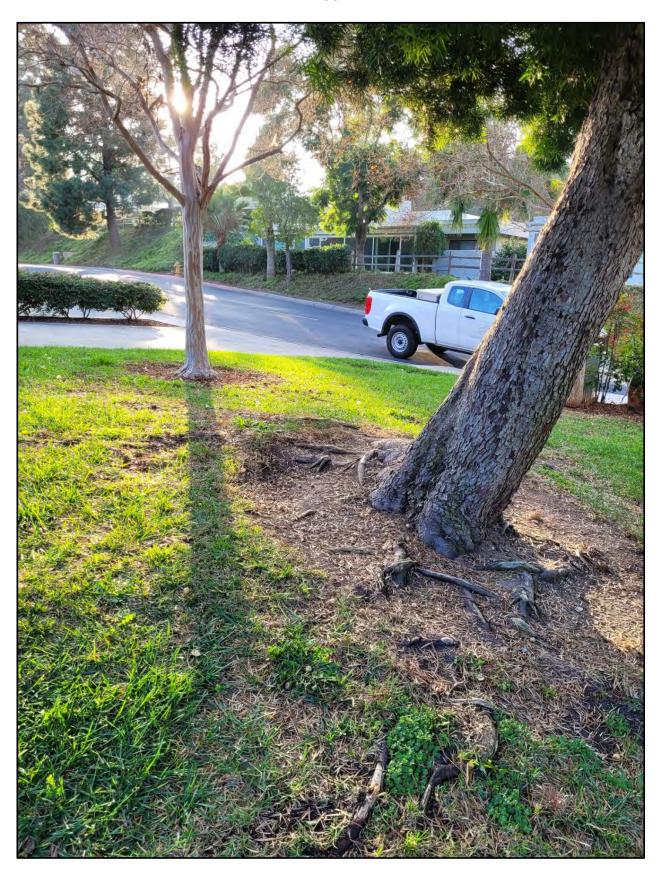

#### **STAFF REPORT**

DATE: February 1, 2024

FOR: Landscape Committee

SUBJECT: Tree Removal Request: 3153-A Alta Vista – One Rusty Leaf Fig Tree

#### **DISCUSSION**

At the time of inspection, the Rusty Leaf Fig tree was found to be in good condition. There were no signs of pests or previous pest damage. No decay, dead or broken branches were found in the canopy. There was some overhang of limbs over the roof. One surface root was growing towards the unit; one girdling root and additional roots are growing on the opposite side of the tree.

The proximity of the tree to the unit does jeopardize the stability of the tree. Root pruning would reduce the risk of damage to the foundation but this would jeopardize the stability of the tree and risk further structural damage to the unit.