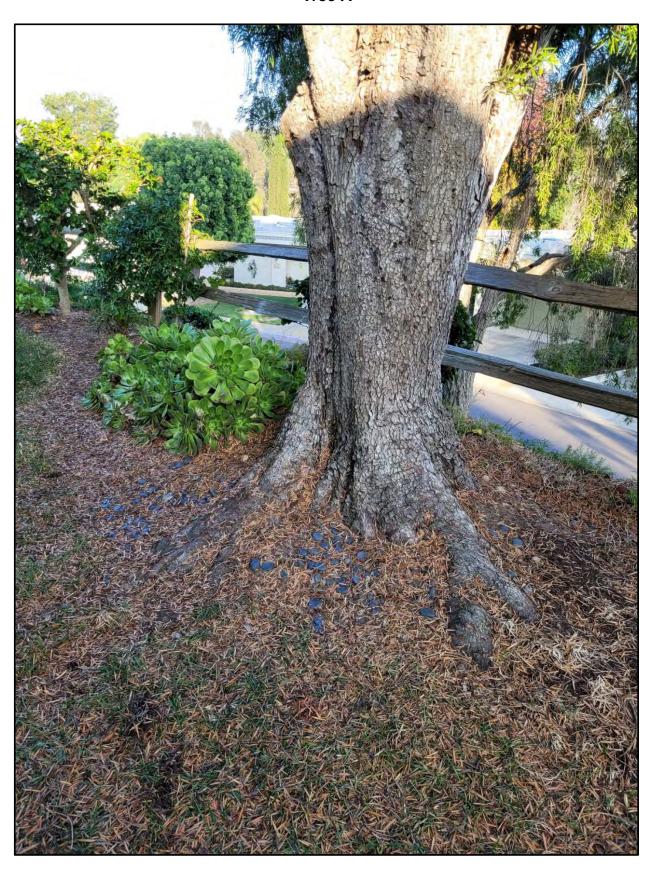

#### **STAFF REPORT**

DATE: February 1, 2024

FOR: Landscape Committee

SUBJECT: Tree Removal Request: 3153-A Alta Vista – One Rusty Leaf Fig Tree

#### **BACKGROUND**

The resident purchased the unit in December 2022, and is requesting the removal of one Rusty Leaf Fig tree, *Ficus Rubiginosa*, located at the rear of the unit in the turf area.

The reasons cited for the removal include the tree is in close proximity to the home and fear of failure. There are two signatures on the request form in favor of the removal (Attachment 1).

The Rusty Leaf Fig tree was last pruned in August of 2022. Future trimming is tentatively scheduled for fiscal year 2024. This tree is on a two-year trim cycle.

The height of the tree is approximately 80 feet with a trunk diameter of approximately 22 inches. The tree is growing in the turf areas behind the manor. The tree is approximately 8 feet from the manor.

#### **DISCUSSION**

At the time of inspection, the Rusty Leaf Fig tree was found to be in good condition. There were no signs of pests or previous pest damage. No decay, dead or broken branches were found in the canopy. There was some overhang of limbs over the roof. One surface root was growing towards the unit; one girdling root and additional roots are growing on the opposite side of the tree.