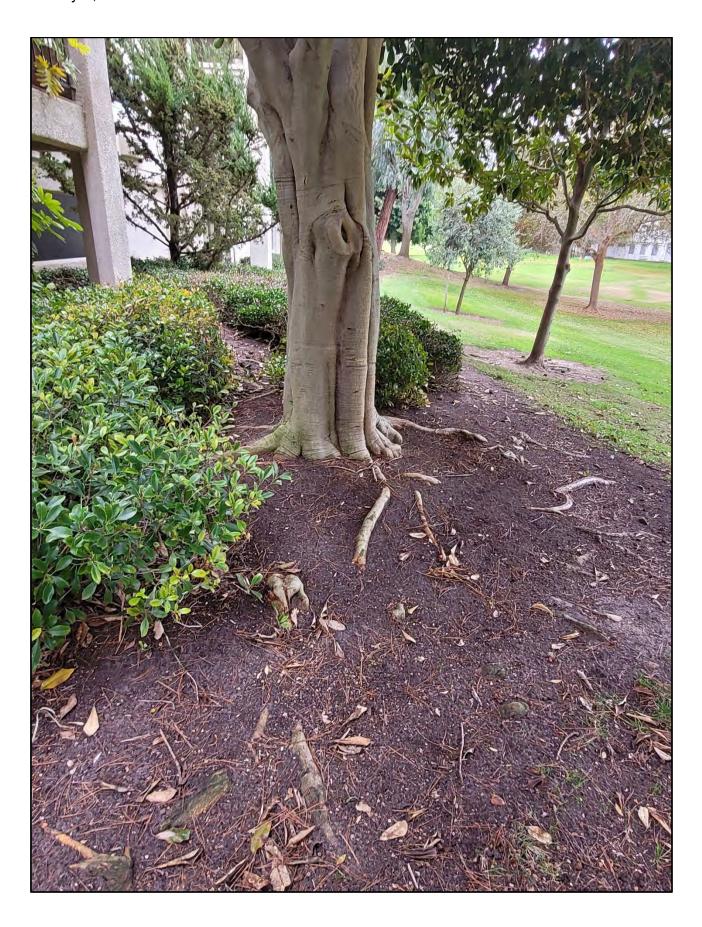

The Rusty Leaf Fig tree was last pruned in August of 2022. Future trimming is tentatively scheduled for fiscal year 2024. This tree is on a two-year trim cycle.

The height of the tree is approximately 80 feet with a trunk diameter of approximately 22 inches. The tree is growing in the turf areas behind the manor. The tree is approximately 8 feet from the manor.

#### **DISCUSSION**

At the time of inspection, the Rusty Leaf Fig tree was found to be in good condition. There were no signs of pests or previous pest damage. No decay, dead or broken branches were found in the canopy. There was some overhang of limbs over the roof. One surface root was growing towards the unit; one girdling root and additional roots are growing on the opposite side of the tree.