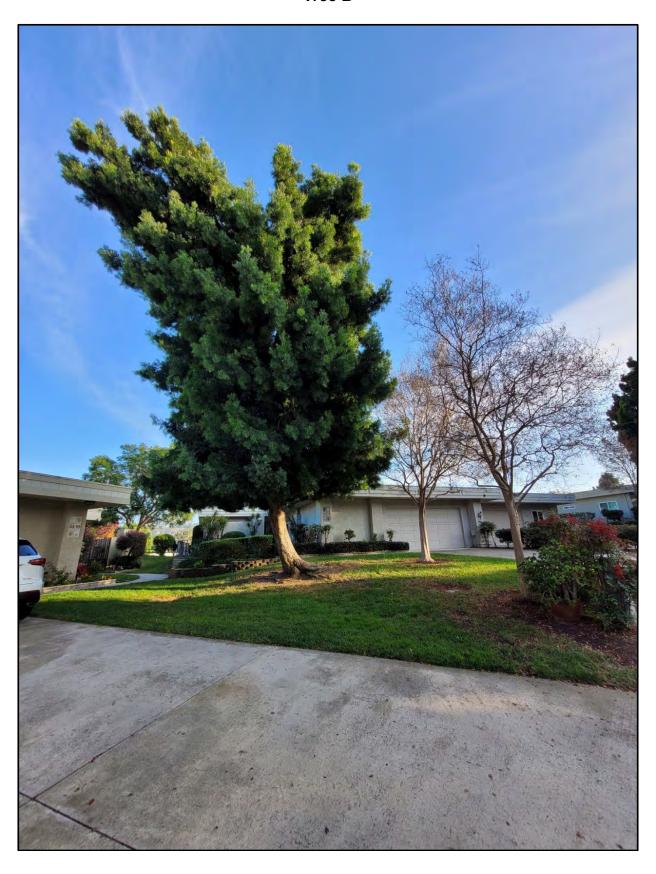

|                 |              |                  |               |

Attachment 2
Tree A



Tree A



Tree A



Tree A



Tree A



Tree B



Tree B



Tree B



Tree B



Tree B



Tree B





# Turf Reduction LRF Request from Stellar

|       |          |                  | LRF entered |      |             |                        | Cost per |
|-------|----------|------------------|-------------|------|-------------|------------------------|----------|
| age # | Address  | Street           | into system | Gate | Sq. Footage | <b>Estimated Costs</b> | Sq. Foot |
| 2     | 3228-D   | Via Carrizo      | 8/9/2022    | 7    | 150         | \$638                  | \$4.25   |
| 3     | 3521-B   | Bahia Blanca W   | 2/16/2023   | 6    | 260         | \$1,105                | \$4.25   |
| 4     | 2131-D   | Via Puerta       | 3/10/2023   | 9    | 300         | \$1,275                | \$4.25   |
| 2     | 3186-C   | Via Buena Vista