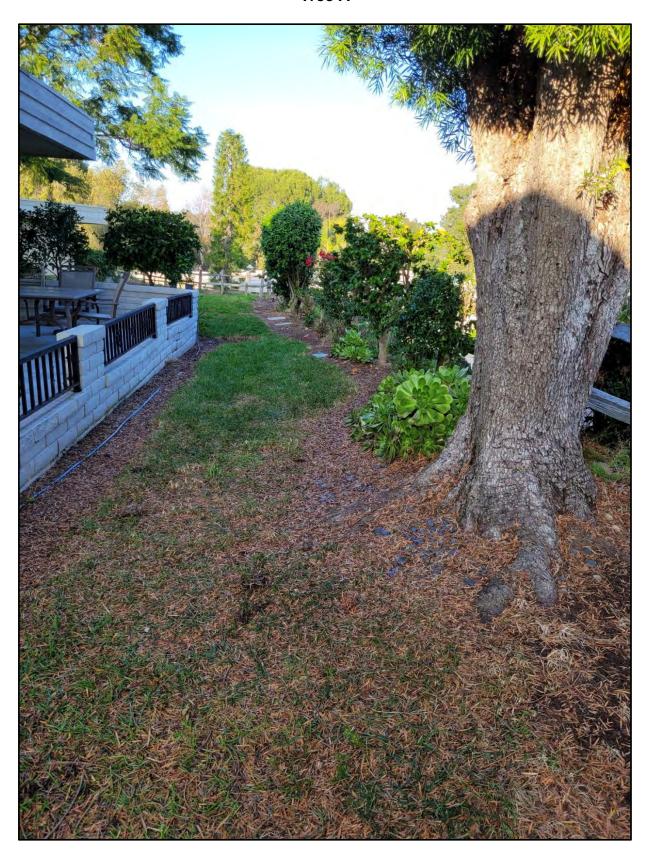

#### **BACKGROUND**

The resident purchased the unit in December 2022, and is requesting the removal of one Rusty Leaf Fig tree, *Ficus Rubiginosa*, located at the rear of the unit in the turf area.

The reasons cited for the removal include the tree is in close proximity to the home and fear of failure. There are two signatures on the request form in favor of the removal (Attachment 1).

The Rusty Leaf Fig tree was last pruned in August of 2022. Future trimming is tentatively scheduled for fiscal year 2024. This tree is on a two-year trim cycle.

The height of the tree is approximately 80 feet with a trunk diameter of approximately 22 inches. The tree is growing in the turf areas behind the manor. The tree is approximately 8 feet from the manor.

#### **DISCUSSION**

At the time of inspection, the Rusty Leaf Fig tree was found to be in good condition. There were no signs of pests or previous pest damage. No decay, dead or broken branches were found in the canopy. There was some overhang of limbs over the roof. One surface root was growing towards the unit; one girdling root and additional roots are growing on the opposite side of the tree.