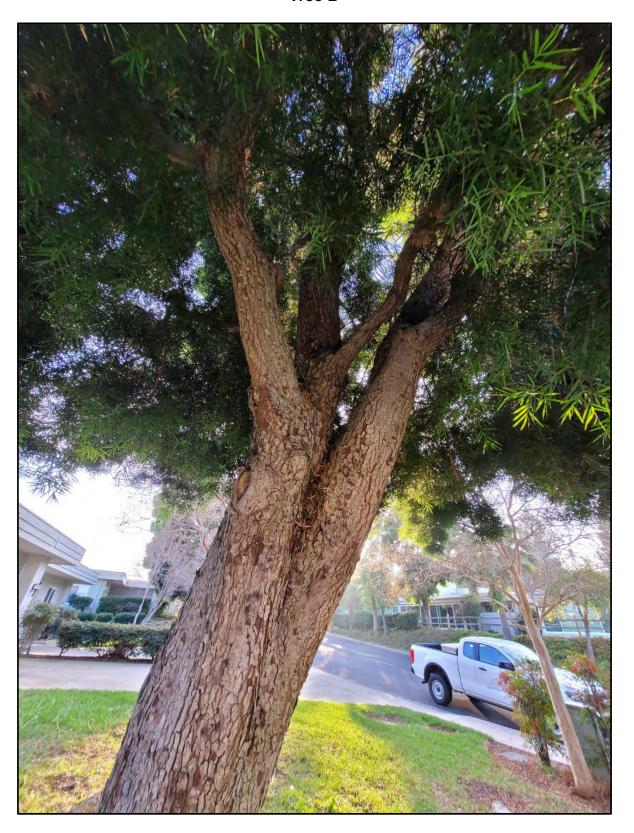

#### **STAFF REPORT**

DATE: February 1, 2024

FOR: Landscape Committee

SUBJECT: Tree Removal Request: 3153-A Alta Vista – One Rusty Leaf Fig Tree

#### **BACKGROUND**

The resident purchased the unit in December 2022, and is requesting the removal of one Rusty Leaf Fig tree, *Ficus Rubiginosa*, located at the rear of the unit in the turf area.

The reasons cited for the removal include the tree is in close proximity to the home and fear of failure. There are two signatures on the request form in favor of the removal (Attachment 1).

The Rusty Leaf Fig tree was last pruned in August of 2022. Future trimming is tentatively scheduled for fiscal year 2024. This tree is on a two-year trim cycle.

The height of the tree is approximately 80 feet with a trunk diameter of approximately 22 inches. The tree is growing in the turf areas behind the manor. The tree is approximately 8 feet from the manor.

#### **DISCUSSION**

At the time of inspection, the Rusty Leaf Fig tree was found to be in good condition. There were no signs of pests or previous pest damage. No decay, dead or broken branches were found in the canopy. There was some overhang of limbs over the roof. One surface root was growing towards the unit; one girdling root and additional roots are growing on the opposite side of the tree.