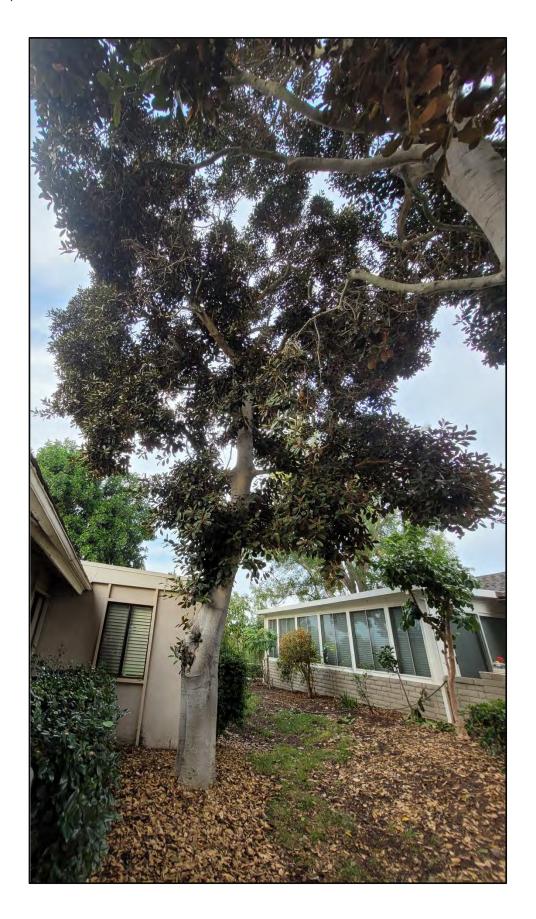

#### **STAFF REPORT**

DATE: February 1, 2024

FOR: Landscape Committee

SUBJECT: Tree Removal Request: 3153-A Alta Vista – One Rusty Leaf Fig Tree

The Rusty Leaf Fig tree was last pruned in August of 2022. Future trimming is tentatively scheduled for fiscal year 2024. This tree is on a two-year trim cycle.

The height of the tree is approximately 80 feet with a trunk diameter of approximately 22 inches. The tree is growing in the turf areas behind the manor. The tree is approximately 8 feet from the manor.

#### **DISCUSSION**

At the time of inspection, the Rusty Leaf Fig tree was found to be in good condition. There were no signs of pests or previous pest damage. No decay, dead or broken branches were found in the canopy. There was some overhang of limbs over the roof. One surface root was growing towards the unit; one girdling root and additional roots are growing on the opposite side of the tree.

#### ATTACHMENT(S)

Attachment 1: Mutual Landscape Request Form

Attachment 2: Photographs