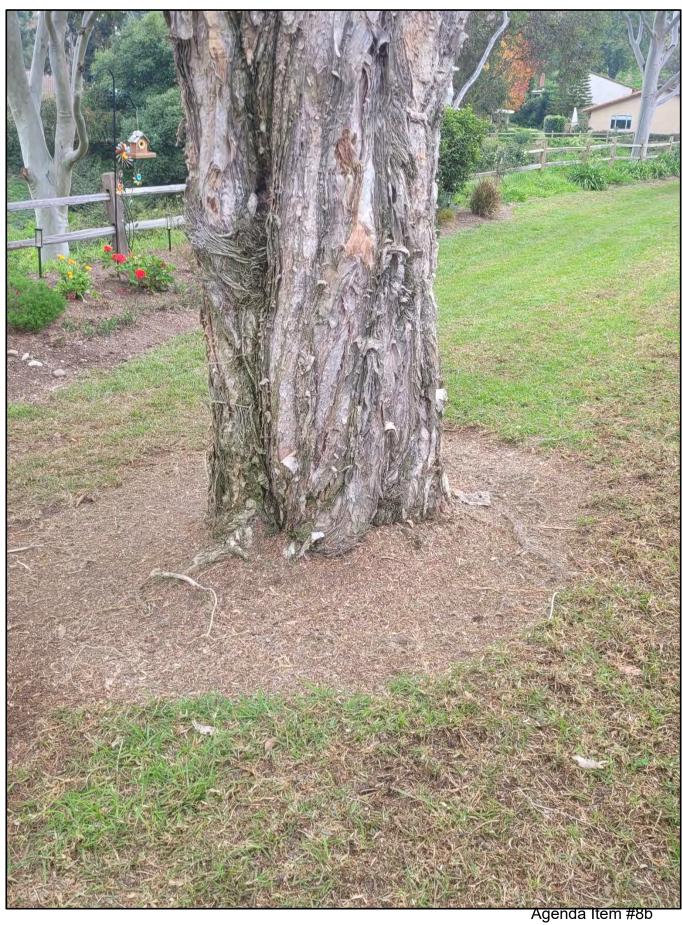

The Rusty Leaf Fig tree was last pruned in August of 2022. Future trimming is tentatively scheduled for fiscal year 2024. This tree is on a two-year trim cycle.

The height of the tree is approximately 80 feet with a trunk diameter of approximately 22 inches. The tree is growing in the turf areas behind the manor. The tree is approximately 8 feet from the manor.

#### **DISCUSSION**

At the time of inspection, the Rusty Leaf Fig tree was found to be in good condition. There were no signs of pests or previous pest damage. No decay, dead or broken branches were found in the canopy. There was some overhang of limbs over the roof. One surface root was growing towards the unit; one girdling root and additional roots are growing on the opposite side of the tree.