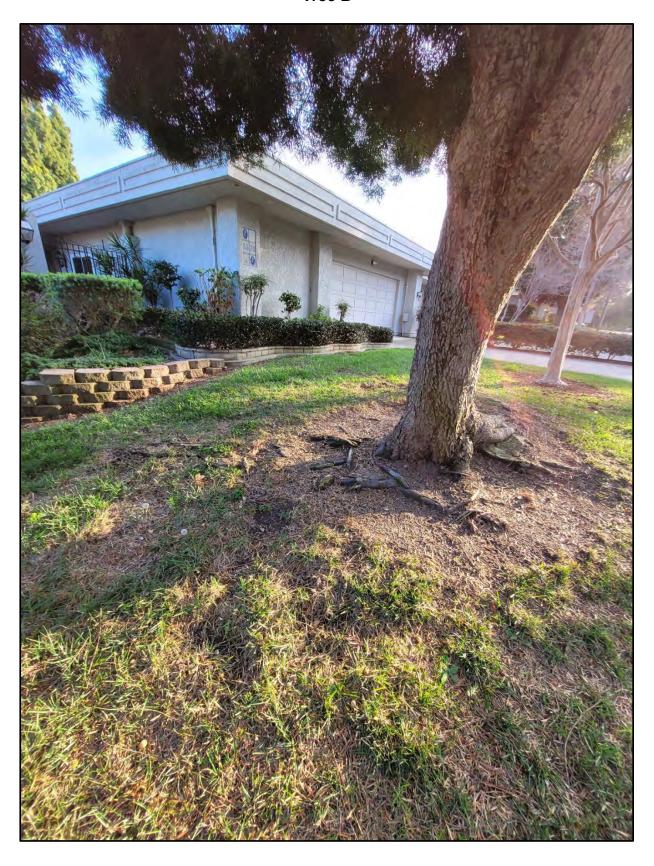

|                 |              |                  |               |

Attachment 2
Tree A



Tree A



Tree A



Tree A



Tree A



Tree B



Tree B



Tree B



Tree B



Tree B



Tree B





# Turf Reduction LRF Request from Stellar

|       |          |                  | LRF entered |      |             |                        | Cost per |
|-------|----------|------------------|-------------|------|-------------|------------------------|----------|
| age # | Address  | Street           | into system | Gate | Sq. Footage | <b>Estimated Costs</b> | Sq. Foot |
| 2     | 3228-D   | Via Carrizo      | 8/9/2022    | 7    | 150         | \$638                  | \$4.25   |
| 3     | 3521-B   | Bahia Blanca W   | 2/16/2023   | 6    | 260         | \$1,105                | \$4.25   |
| 4     | 2131-D   | Via Puerta       | 3/10/2023   | 9    | 300         | \$1,275                | \$4.25   |
| 2     | 3186-C   | Via Buena Vista  | 5/13/20