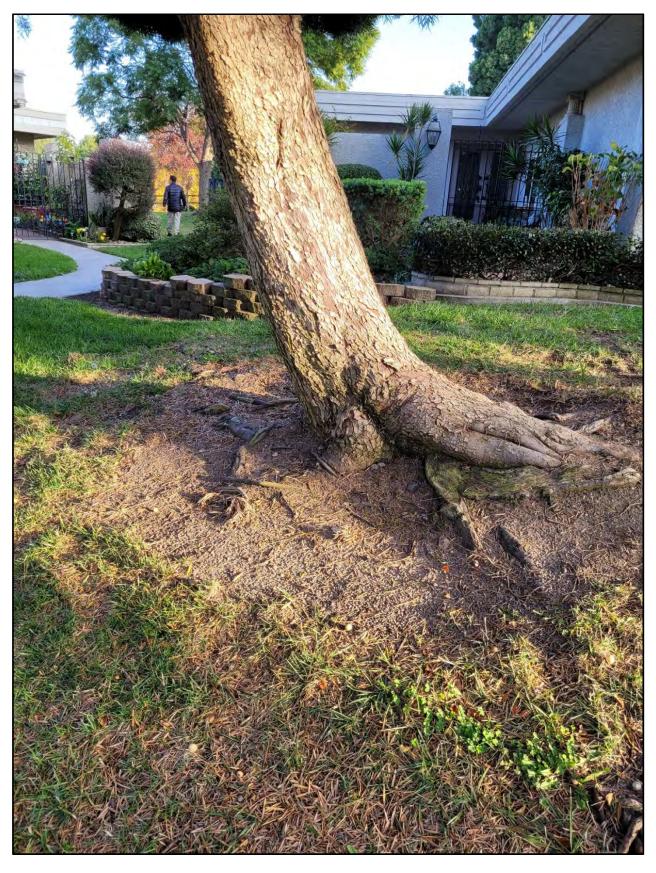

#### **STAFF REPORT**

DATE: February 1, 2024

FOR: Landscape Committee

SUBJECT: Tree Removal Request: 3153-A Alta Vista – One Rusty Leaf Fig Tree

#### **DISCUSSION**

At the time of inspection, the Rusty Leaf Fig tree was found to be in good condition. There were no signs of pests or previous pest damage. No decay, dead or broken branches were found in the canopy. There was some overhang of limbs over the roof. One surface root was growing towards the unit; one girdling root and additional roots are growing on the opposite side of the tree.

The proximity of the tree to the unit does jeopardize the stability of the tree. Root pruning would reduce the risk of damage to the foundation but this would jeopardize the stability of the tree and risk further structural damage to the unit.