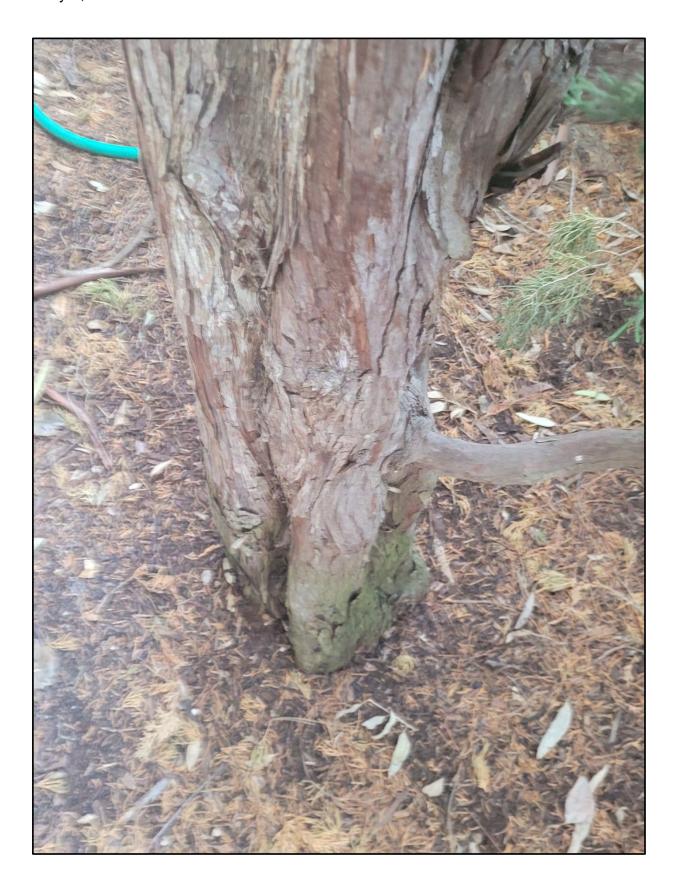

The Rusty Leaf Fig tree was last pruned in August of 2022. Future trimming is tentatively scheduled for fiscal year 2024. This tree is on a two-year trim cycle.

The height of the tree is approximately 80 feet with a trunk diameter of approximately 22 inches. The tree is growing in the turf areas behind the manor. The tree is approximately 8 feet from the manor.

#### **DISCUSSION**

At the time of inspection, the Rusty Leaf Fig tree was found to be in good condition. There were no signs of pests or previous pest damage. No decay, dead or broken branches were found in the canopy. There was some overhang of limbs over the roof. One surface root was growing towards the unit; one girdling root and additional roots are growing on the opposite side of the tree.