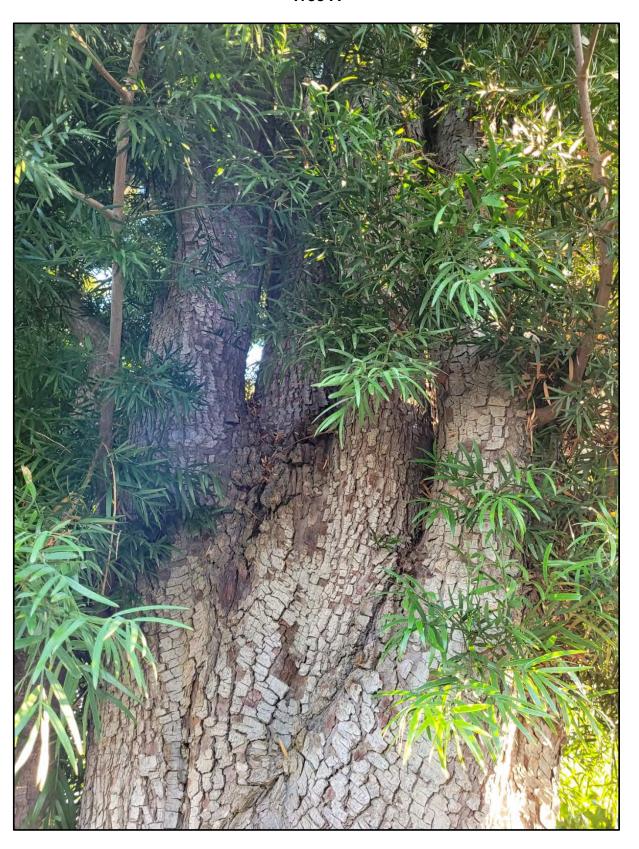

#### **BACKGROUND**

The resident purchased the unit in December 2022, and is requesting the removal of one Rusty Leaf Fig tree, *Ficus Rubiginosa*, located at the rear of the unit in the turf area.

The reasons cited for the removal include the tree is in close proximity to the home and fear of failure. There are two signatures on the request form in favor of the removal (Attachment 1).

The Rusty Leaf Fig tree was last pruned in August of 2022. Future trimming is tentatively scheduled for fiscal year 2024. This tree is on a two-year trim cycle.

The height of the tree is approximately 80 feet with a trunk diameter of approximately 22 inches. The tree is growing in the turf areas behind the manor. The tree is approximately 8 feet from the manor.

#### **DISCUSSION**

At the time of inspection, the Rusty Leaf Fig tree was found to be in good condition. There were no signs of pests or previous pest damage. No decay, dead or broken branches were found in the canopy. There was some overhang of limbs over the roof. One surface root was growing towards the unit; one girdling root and additional roots are growing on the opposite side of the tree.