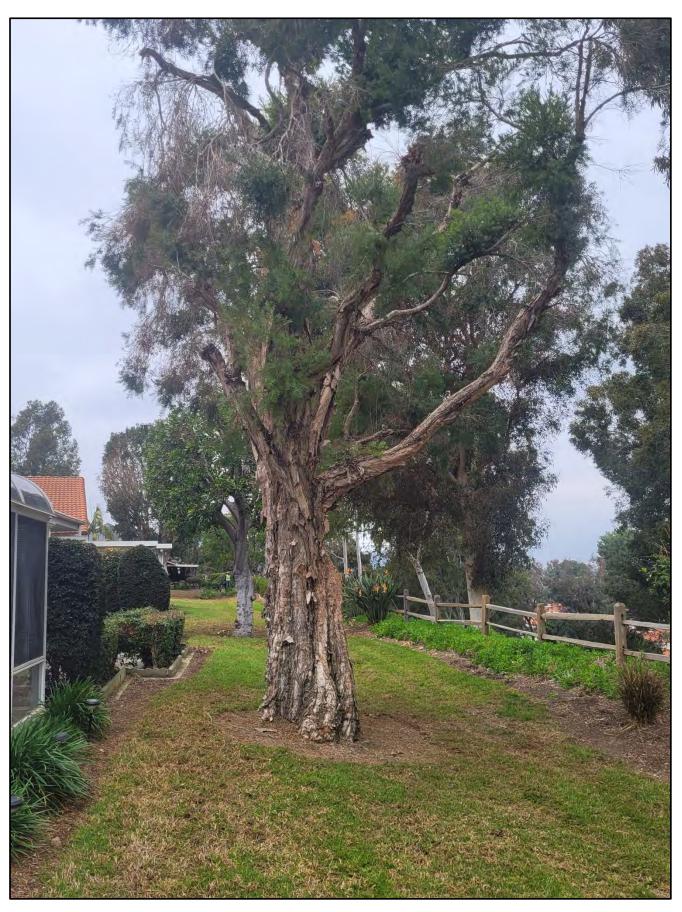

#### **BACKGROUND**

The resident purchased the unit in December 2022, and is requesting the removal of one Rusty Leaf Fig tree, *Ficus Rubiginosa*, located at the rear of the unit in the turf area.

The reasons cited for the removal include the tree is in close proximity to the home and fear of failure. There are two signatures on the request form in favor of the removal (Attachment 1).

The Rusty Leaf Fig tree was last pruned in August of 2022. Future trimming is tentatively scheduled for fiscal year 2024. This tree is on a two-year trim cycle.

The height of the tree is approximately 80 feet with a trunk diameter of approximately 22 inches. The tree is growing in the turf areas behind the manor. The tree is approximately 8 feet from the manor.

#### **DISCUSSION**

At the time of inspection, the Rusty Leaf Fig tree was found to be in good condition. There were no signs of pests or previous pest damage. No decay, dead or broken branches were found in the canopy. There was some overhang of limbs over the roof. One surface root was growing towards the unit; one girdling root and additional roots are growing on the opposite side of the tree.