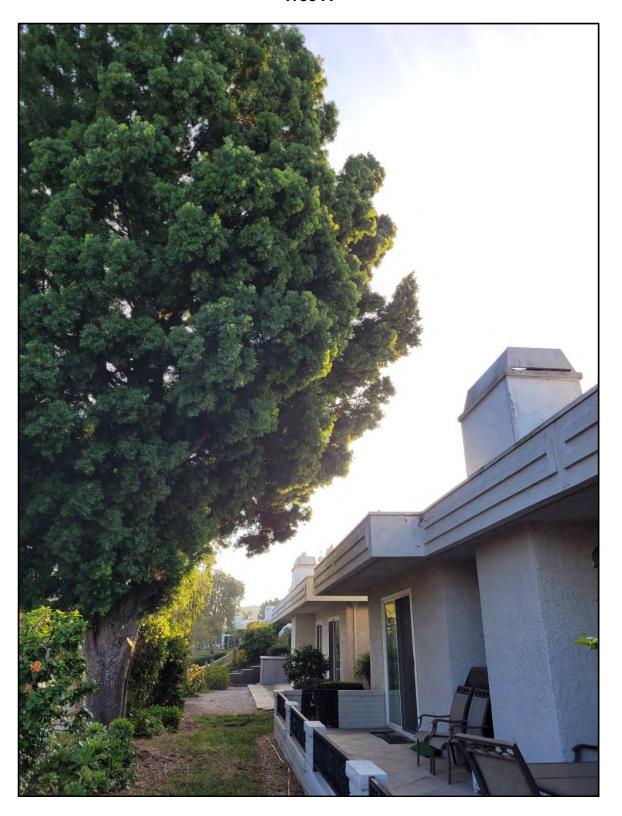

#### **STAFF REPORT**

DATE: February 1, 2024

FOR: Landscape Committee

SUBJECT: Tree Removal Request: 3153-A Alta Vista – One Rusty Leaf Fig Tree

#### **BACKGROUND**

The resident purchased the unit in December 2022, and is requesting the removal of one Rusty Leaf Fig tree, *Ficus Rubiginosa*, located at the rear of the unit in the turf area.

The reasons cited for the removal include the tree is in close proximity to the home and fear of failure. There are two signatures on the request form in favor of the removal (Attachment 1).

The Rusty Leaf Fig tree was last pruned in August of 2022. Future trimming is tentatively scheduled for fiscal year 2024. This tree is on a two-year trim cycle.

The height of the tree is approximately 80 feet with a trunk diameter of approximately 22 inches. The tree is growing in the turf areas behind the manor. The tree is approximately 8 feet from the manor.

#### **DISCUSSION**

At the time of inspection, the Rusty Leaf Fig tree was found to be in good condition. There were no signs of pests or previous pest damage. No decay, dead or broken branches were found in the canopy. There was some overhang of limbs over the roof. One surface root was growing towards the unit; one girdling root and additional roots are growing on the opposite side of the tree.