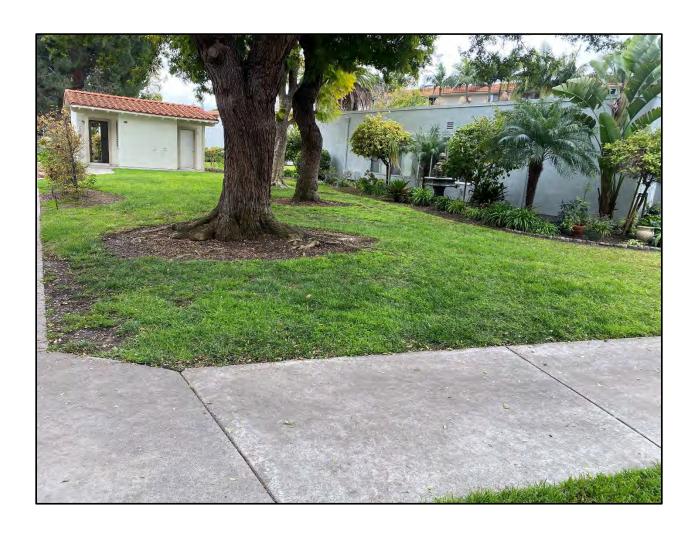

#### **STAFF REPORT**

DATE: February 1, 2024

FOR: Landscape Committee

SUBJECT: Tree Removal Request: 3153-A Alta Vista – One Rusty Leaf Fig Tree

#### **BACKGROUND**

The resident purchased the unit in December 2022, and is requesting the removal of one Rusty Leaf Fig tree, *Ficus Rubiginosa*, located at the rear of the unit in the turf area.

The reasons cited for the removal include the tree is in close proximity to the home and fear of failure. There are two signatures on the request form in favor of the removal (Attachment 1).

The Rusty Leaf Fig tree was last pruned in August of 2022. Future trimming is tentatively scheduled for fiscal year 2024. This tree is on a two-year trim cycle.

The height of the tree is approximately 80 feet with a trunk diameter of approximately 22 inches. The tree is growing in the turf areas behind the manor. The tree is approximately 8 feet from the manor.

#### **DISCUSSION**

At the time of inspection, the Rusty Leaf Fig tree was found to be in good condition. There were no signs of pests or previous pest damage. No decay, dead or broken branches were found in the canopy. There was some overhang of limbs over the roof. One surface root was growing towards the unit; one girdling root and additional roots are growing on the opposite side of the tree.