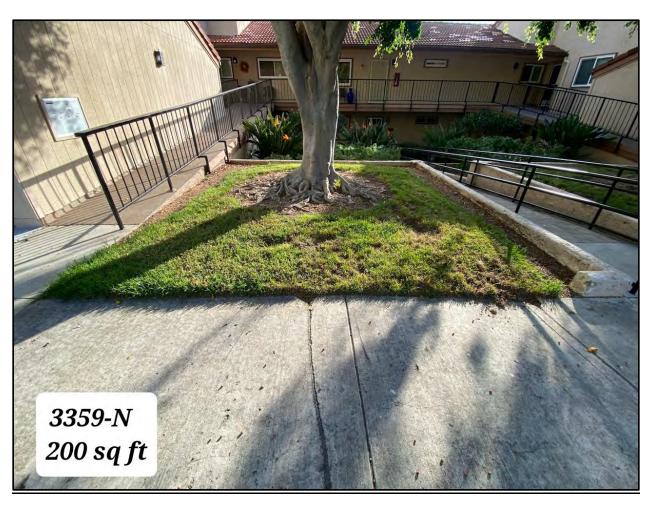

Third Laguna Hills Mutual Landscape Committee Regular Open Session February 1, 2024 Page 2 of 2

- e. 5510-3C Tree Removal Request
- f. 5570-A Tree Removal Request
- g. Turf Reduction Projects
- h. Bahia Blanca Project
- i. Resident Inspectors