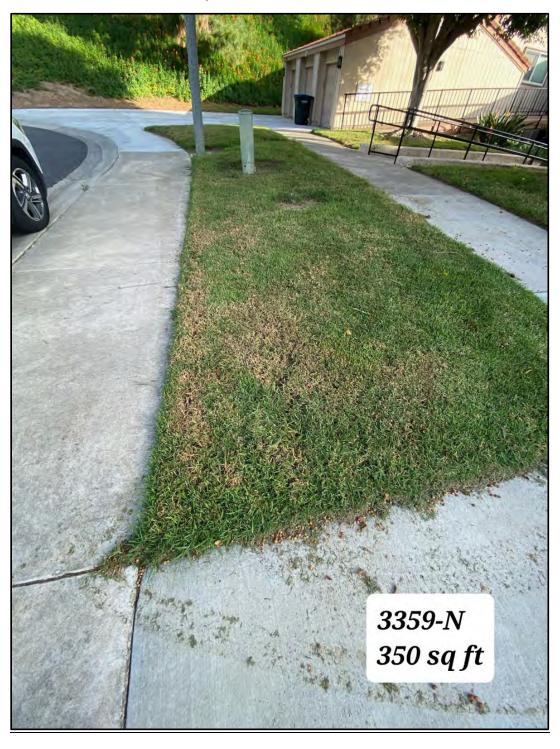

Third Laguna Hills Mutual Landscape Committee Regular Open Session February 1, 2024 Page 2 of 2

- e. 5510-3C Tree Removal Request
- f. 5570-A Tree Removal Request
- g. Turf Reduction Projects
- h. Bahia Blanca Project
- i. Resident Inspectors