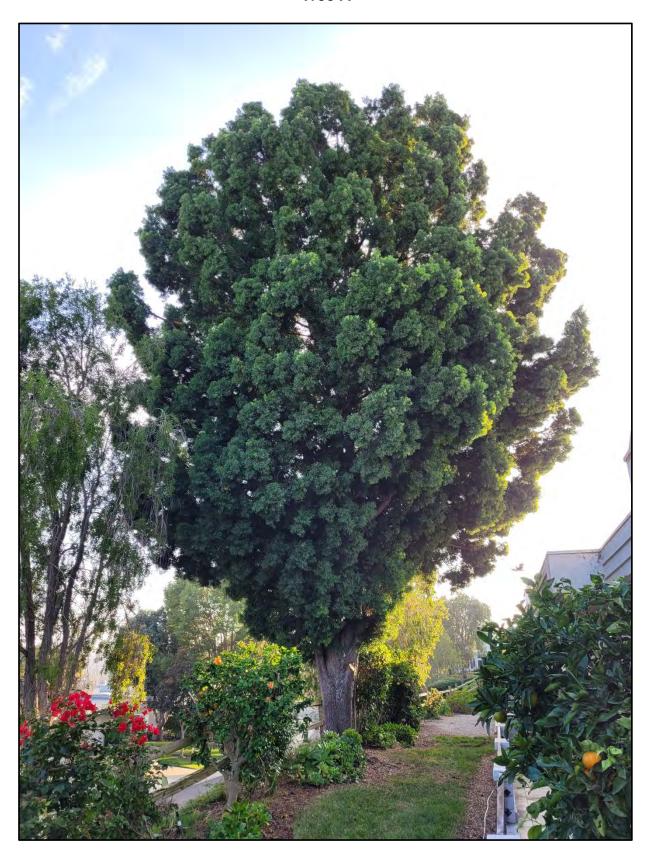

#### **STAFF REPORT**

DATE: February 1, 2024

FOR: Landscape Committee

SUBJECT: Tree Removal Request: 3153-A Alta Vista – One Rusty Leaf Fig Tree

#### **BACKGROUND**

The resident purchased the unit in December 2022, and is requesting the removal of one Rusty Leaf Fig tree, *Ficus Rubiginosa*, located at the rear of the unit in the turf area.

The reasons cited for the removal include the tree is in close proximity to the home and fear of failure. There are two signatures on the request form in favor of the removal (Attachment 1).

The Rusty Leaf Fig tree was last pruned in August of 2022. Future trimming is tentatively scheduled for fiscal year 2024. This tree is on a two-year trim cycle.

The height of the tree is approximately 80 feet with a trunk diameter of approximately 22 inches. The tree is growing in the turf areas behind the manor. The tree is approximately 8 feet from the manor.

#### **DISCUSSION**

At the time of inspection, the Rusty Leaf Fig tree was found to be in good condition. There were no signs of pests or previous pest damage. No decay, dead or broken branches were found in the canopy. There was some overhang of limbs over the roof. One surface root was growing towards the unit; one girdling root and additional roots are growing on the opposite side of the tree.