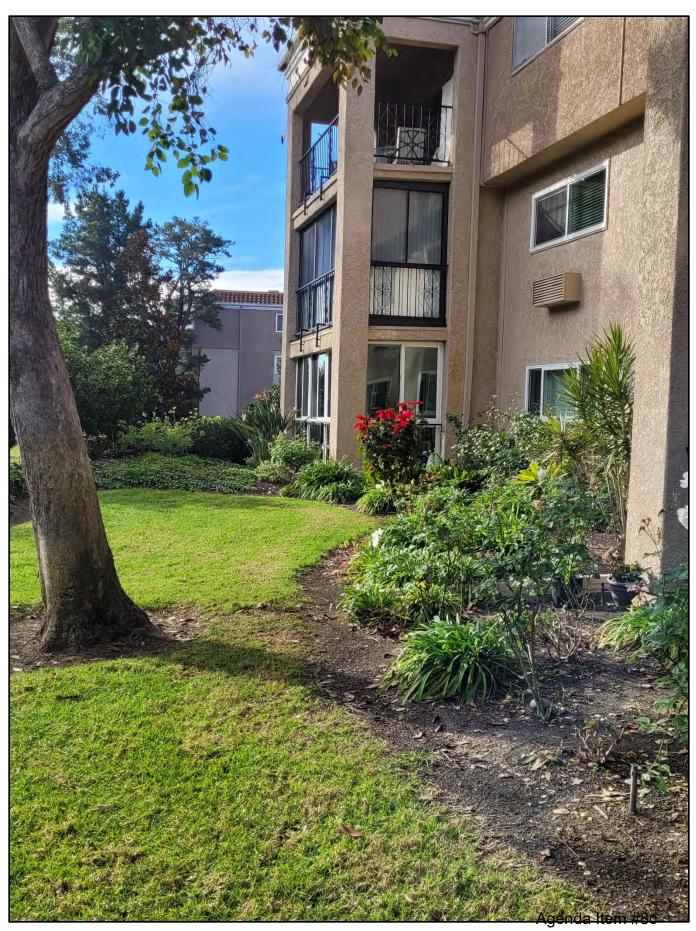

#### **BACKGROUND**

The resident purchased the unit in December 2022, and is requesting the removal of one Rusty Leaf Fig tree, *Ficus Rubiginosa*, located at the rear of the unit in the turf area.

The reasons cited for the removal include the tree is in close proximity to the home and fear of failure. There are two signatures on the request form in favor of the removal (Attachment 1).

The Rusty Leaf Fig tree was last pruned in August of 2022. Future trimming is tentatively scheduled for fiscal year 2024. This tree is on a two-year trim cycle.

The height of the tree is approximately 80 feet with a trunk diameter of approximately 22 inches. The tree is growing in the turf areas behind the manor. The tree is approximately 8 feet from the manor.