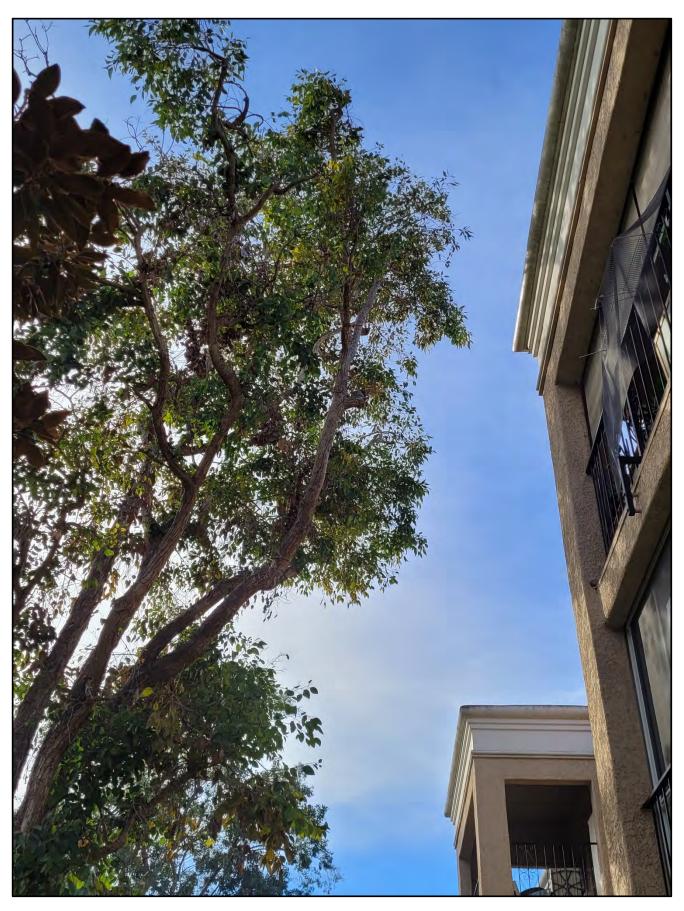

The Rusty Leaf Fig tree was last pruned in August of 2022. Future trimming is tentatively scheduled for fiscal year 2024. This tree is on a two-year trim cycle.

The height of the tree is approximately 80 feet with a trunk diameter of approximately 22 inches. The tree is growing in the turf areas behind the manor. The tree is approximately 8 feet from the manor.

#### **DISCUSSION**

At the time of inspection, the Rusty Leaf Fig tree was found to be in good condition. There were no signs of pests or previous pest damage. No decay, dead or broken branches were found in the canopy. There was some overhang of limbs over the roof. One surface root was growing towards the unit; one girdling root and additional roots are growing on the opposite side of the tree.