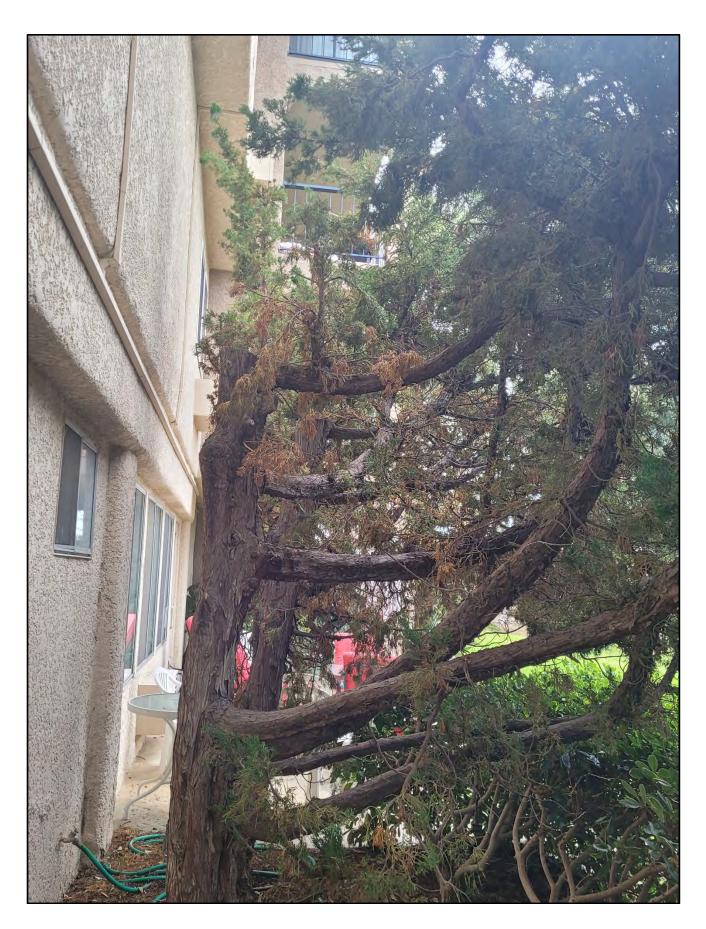

#### **DISCUSSION**

At the time of inspection, the Rusty Leaf Fig tree was found to be in good condition. There were no signs of pests or previous pest damage. No decay, dead or broken branches were found in the canopy. There was some overhang of limbs over the roof. One surface root was growing towards the unit; one girdling root and additional roots are growing on the opposite side of the tree.

The proximity of the tree to the unit does jeopardize the stability of the tree. Root pruning would reduce the risk of damage to the foundation but this would jeopardize the stability of the tree and risk further structural damage to the unit.