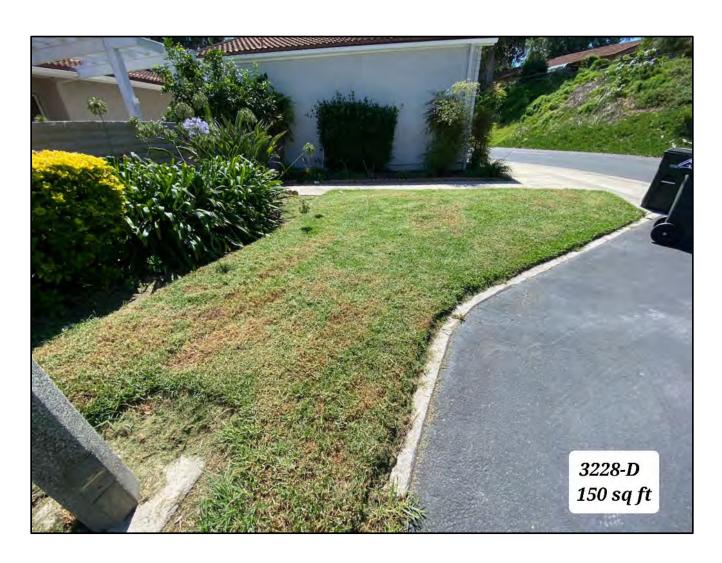

| \$3,188                | \$4.25   |
| 14    | 3131-A-D | Via Serena       | 1/15/2024   | 80   | 1100        | \$4,675                | \$4.25   |
| 15    | 2131-H   | Via Puerta       | 4/5/2023    | 9    | 1400        | \$5,950                | \$4.25   |
| 17    | 2350-C   | Via Mariposa W   | 1/30/2023   | 9    | 1500        | \$6,375                | \$4.25   |
|       |          |                  |             |      | Total       | \$34,468               |          |
|       |          |                  |             |      |             |                        |          |



### 3228-D Via Carrizo, Laguna Woods, CA, 92637

• Landscape Request Form on File: YES

LRF Date Submitted: 8/9/2022Work will be completed by: Staff

Square Feet: 150 sq. ft.Estimated Cost : \$638





### 3521-B Bahia Blanca W, Laguna Woods, CA, 92637

• Landscape Request Form on File: YES

LRF Date Submitted: 2/16/2023Work will be completed by: Staff

Square Feet: 260 sq. ft.Estimated Cost: \$1,105





### 2131-D Via Puerta, Laguna Woods, CA, 92637

• Landscape Request Form on File: **YES** 

LRF Date Submitted: 3/10/2023Work will be completed by: Staff

Square Feet: 300 sq. ft.Estimated Cost: \$1,275





### 3186-C Via Buena Vista, Laguna Woods, CA, 92637

• Landscape Request Form on File: YES

LRF Date Submitted: 5/13/2023Work will be completed by: Staff

Square Feet: 300 sq. ft.Estimated Cost: \$1,275





### 5482-A Paseo Del Lago E, Laguna Woods, CA, 92637

• Landscape Request Form on File: YES

LRF Date Submitted: 8/9/2022Work will be completed by: Staff

Square Feet: 400 s