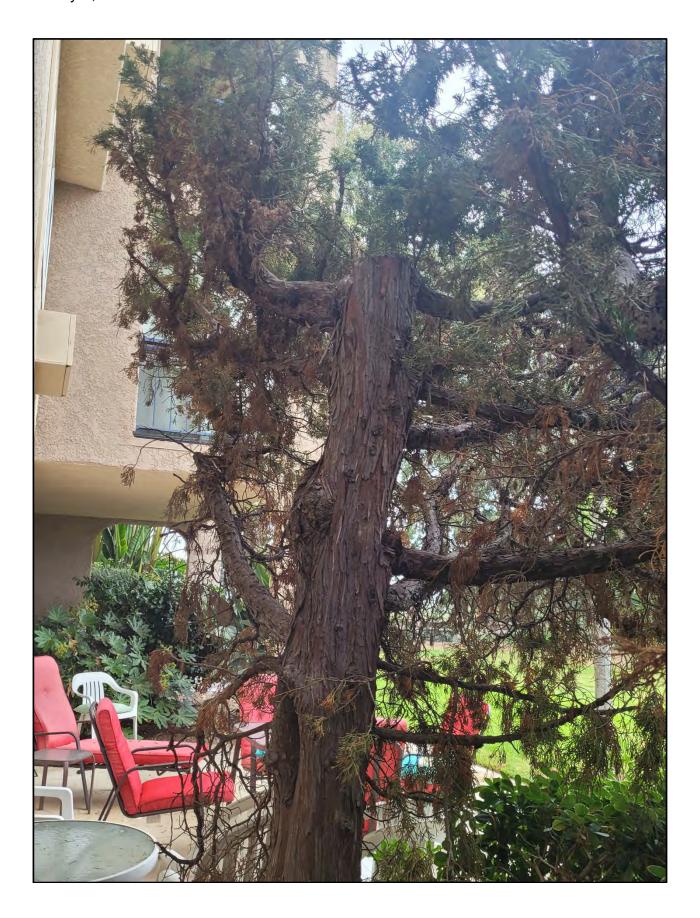

#### **DISCUSSION**

At the time of inspection, the Rusty Leaf Fig tree was found to be in good condition. There were no signs of pests or previous pest damage. No decay, dead or broken branches were found in the canopy. There was some overhang of limbs over the roof. One surface root was growing towards the unit; one girdling root and additional roots are growing on the opposite side of the tree.

The proximity of the tree to the unit does jeopardize the stability of the tree. Root pruning would reduce the risk of damage to the foundation but this would jeopardize the stability of the tree and risk further structural damage to the unit.